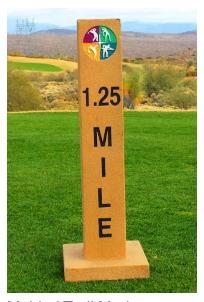

Trails

Boater's Pebble Beach

**Existing Trees** 

**Proposed Trees** 

Mile Loop Markers

\_\_\_ Park Boundary

# 

Large Pavilion with restrooms and kitchenette at the end

Hillside Play with 6 play elements

Small Splash Pad with in-ground features only

Rock Climbing Wall panel system

Metal Trail Marker

Molded Trail Marker

Replica Stone Climbing Wall