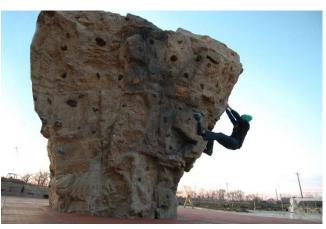

## Village Park

Somerset, Wisconsin

Public Engagement #1 Wish List

Lighted Trails
Extensive Walking Trails
Interpretive Trails
Pavilion/Large Shelter

- 200-300 People
- Kitchenette

Hillside Play
Small Splash Pad
Faux Rock Climbing Wall
Benches
Fishing Piers or Steps
Future Connect to the North

# 

Large Pavilion with restrooms and kitchenette at the end

Hillside Play with 6 play elements

Small Splash Pad with in-ground features only

Rock Climbing Wall panel system

Metal Trail Marker

Molded Trail Marker

Replica Stone Climbing Wall