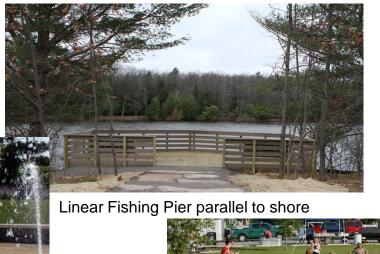

## **CONCEPT B**

Hillside Play with 4 play elements

Splash Pad with 4 upright features

Large Pavilion with side restrooms and kitchenette

Small Pavilion/Performance Stage

Linear Fishing Pier outward of shoreline