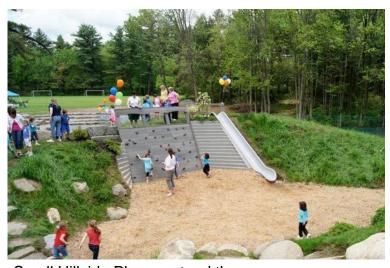

# 

Large Pavilion with restrooms and kitchenette at the end

Hillside Play with 6 play elements

Small Splash Pad with in-ground features only

Rock Climbing Wall panel system

Metal Trail Marker

Molded Trail Marker

Replica Stone Climbing Wall