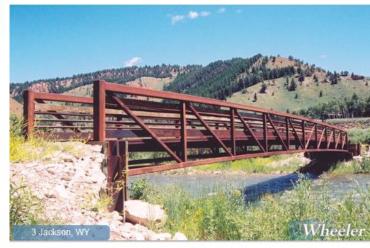

## Continental® Pedestrian Truss Styles\*

\*Custom styling is available to make your project a reality (e.g. skywalks, cable-stayed bridges).