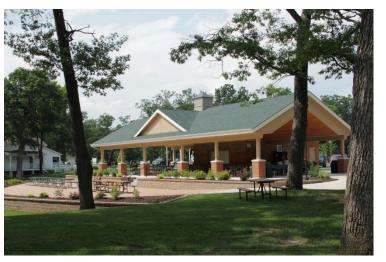

Some of the existing Park uses may change over time. The softball and baseball field will potential move to another site. The restroom building (which is moveable) may be replaced with a much larger facility with a kitchenette and large shelter space.

# 

Large Pavilion with restrooms and kitchenette at the end

Hillside Play with 6 play elements

Small Splash Pad with in-ground features only

Rock Climbing Wall panel system

Metal Trail Marker