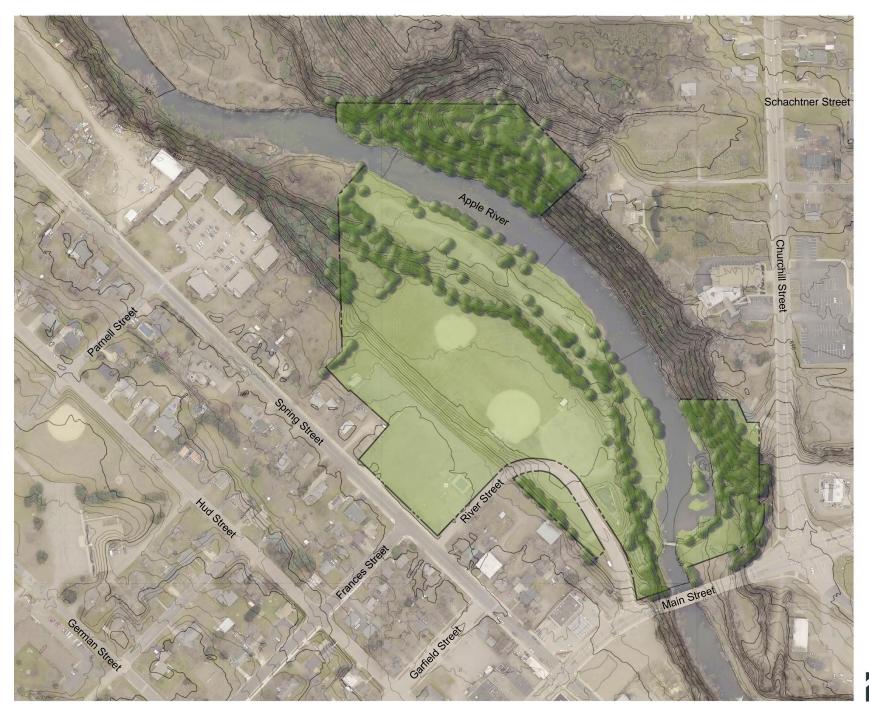

resentation. The Master Plan is a road map to phasing and implementing Park improvements over several years and not immediate.

Some of the existing Park uses may change over time. The softball and baseball field will potential move to another site. The restroom building (which is moveable) may be replaced with a much larger facility with a kitchenette and large shelter space.

The final Master Plan will include a report that will show phasing of improvements and related cost of construction. The phasing diagram will document how existing uses may be built around in order to provide adequate planning for their relocation. Programing of Village Park may also enhance the overall Somerset Park System to be better utilized as a whole serving community events more efficient and effectively.

















Winter Winds

10 Foot Contours Intervals

2 Foot Contours Intervals



Fall Winds

Spring Winds

- 5% SLOPES 5% - 10% SLOPES

10% - 15% SLOPES

15% - 20% SLOPES

WATER

> 20% SLOPES





## Village Park

Somerset, Wisconsin

Public Engagement #1 Wish List

Lighted Trails
Extensive Walking Trails
Interpretive Trails
Pavilion/Large Shelter

- 200-300 People
- Kitchenette

Hillside Play
Small Splash Pad
Faux Rock Climbing Wall
Benches
Fishing Piers or Steps
Future Connect to the North





## Continental® Pedestrian Truss Styles\*

















\*Custom styling is available to make your project a reality (e.g. skywalks, cable-stayed bridges).



# Village Park Somerset, Wisconsin

## LEGEND

Grass/Ground



Water/Pond/Detention



Road/Parking



Playgrounds - Hillside and Su