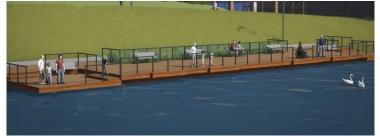

## **CONCEPT B**

Hillside Play with 4 play elements

Splash Pad with 4 upright features

Large Pavilion with side restrooms and kitchenette

Small Pavilion/Performance Stage

Linear Fishing Pier outward of shoreline

## **CONCEPT C**

Large Pavilion with side restrooms and kitchenette

Small Pavilion/Performance Stage

Themed Splash Pad

Small Climbing Wall

Accessible Fishing Pier – T dock

Cut Metal Trail Marker

Small Hillside Play – natural theme