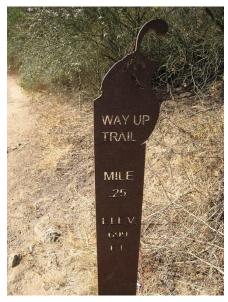

# 

Large Pavilion with restrooms and kitchenette at the end

Hillside Play with 6 play elements

Small Splash Pad with in-ground features only

Rock Climbing Wall panel system

Metal Trail Marker

Molded Trail Marker

Replica Stone Climbing Wall

## **CONCEPT C**

Large Pavilion with side restrooms and kitchenette

Small Pavilion/Performance Stage

Themed Splash Pad

Small Climbing Wall

Accessible Fishing Pier – T dock

Cut Metal Trail Marker

Small Hillside Play – natural theme