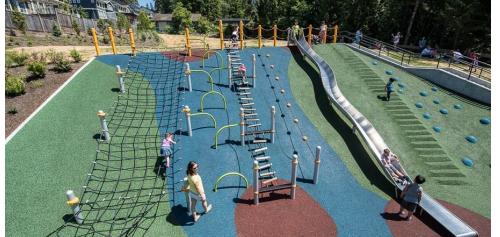

# 

Large Pavilion with restrooms and kitchenette at the end

Hillside Play with 6 play elements

Small Splash Pad with in-ground features only

Rock Climbing Wall panel system

Metal Trail Marker