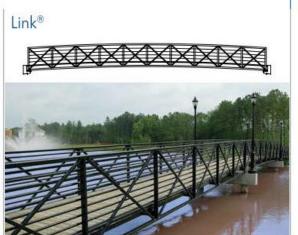

## Continental® Pedestrian Truss Styles\*

\*Custom styling is available to make your project a reality (e.g. skywalks, cable-stayed bridges).