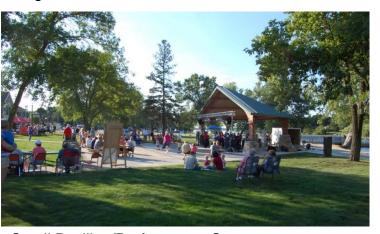

## Village Park

Somerset, Wisconsin

Public Engagement #1 Wish List

Lighted Trails
Extensive Walking Trails
Interpretive Trails
Pavilion/Large Shelter

- 200-300 People
- Kitchenette

Hillside Play
Small Splash Pad
Faux Rock Climbing Wall
Benches
Fishing Piers or Steps
Future Connect to the North

The final Master Plan will include a report that will show phasing of improvements and related cost of construction. The phasing diagram will document how existing uses may be built around in order to provide adequate planning for their relocation. Programing of Village Park may also enhance the overall Somerset Park System to be better utilized as a whole serving community events more efficient and effectively.