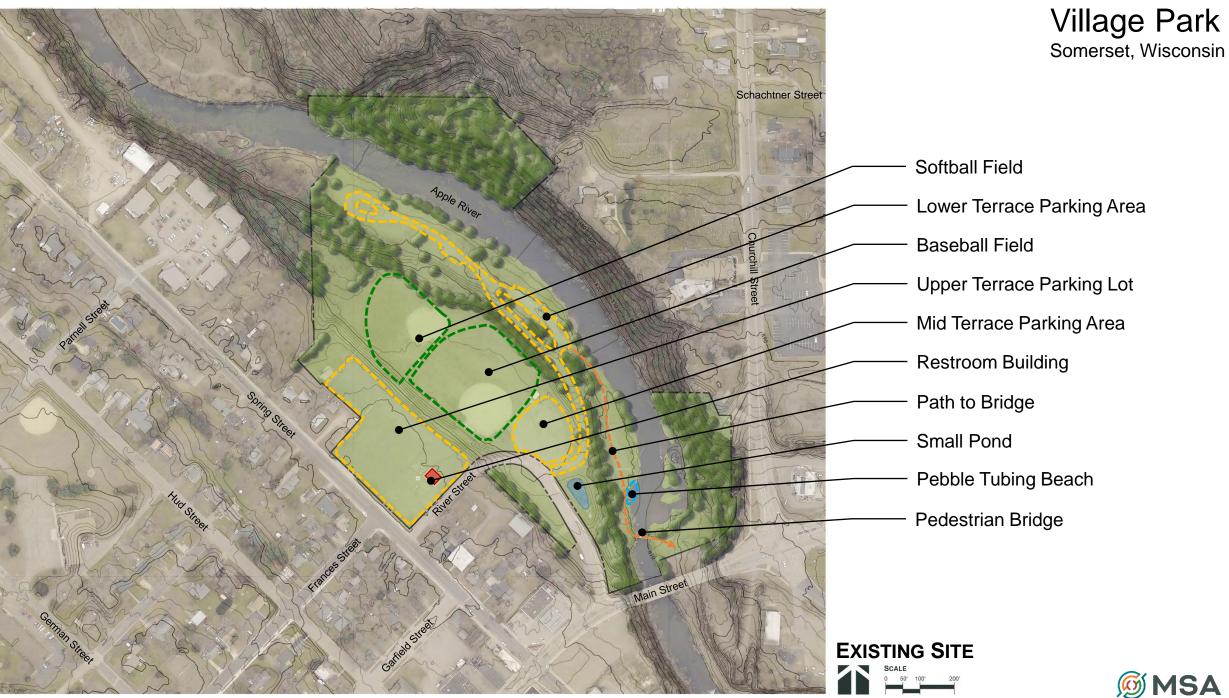

Some of the existing Park uses may change over time. The softball and baseball field will potential move to another site. The restroom building (which is moveable) may be replaced with a much larger facility with a kitchenette and large shelter space.

## LEGEND

Grass/Ground

Water/Pond/Detention

Road/Parking

Playgrounds - Hillside and Surface

Splash Pad

Buildings/Shelters

Boardwalks/Bridges/Piers

Trails

Boater's Pebble Beach

**Existing Trees** 

**Proposed Trees** 

Mile Loop Markers

\_\_\_ Park Boundary