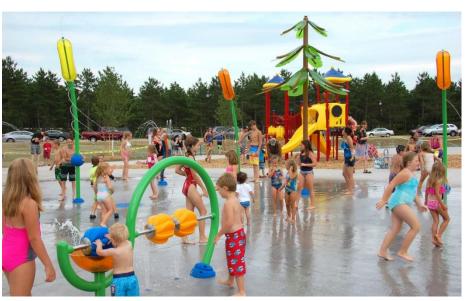

## Village Park

Somerset, Wisconsin

Public Engagement #1 Wish List

Lighted Trails
Extensive Walking Trails
Interpretive Trails
Pavilion/Large Shelter

- 200-300 People
- Kitchenette

Hillside Play
Small Splash Pad
Faux Rock Climbing Wall
Benches
Fishing Piers or Steps
Future Connect to the North

# 

Large Pavilion with restrooms and kitchenette at the end

Hillside Play with 6 play elements

Small Splash Pad with in-ground features only

Rock Climbing Wall panel system

Metal Trail Marker

## **CONCEPT B**

Hillside Play with 4 play elements

Splash Pad with 4 upright features

Large Pavilion with side restrooms and kitchenette

Small Pavilion/Performance Stage

Linear Fishing Pier outward of shoreline