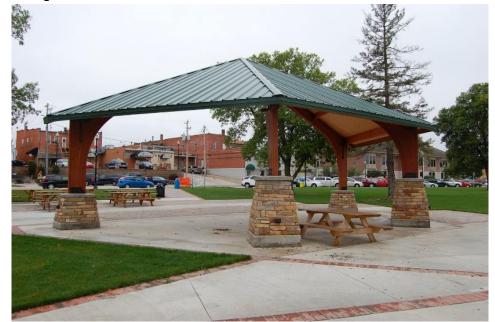

## Village Park

Somerset, Wisconsin

Public Engagement #1 Wish List

Lighted Trails
Extensive Walking Trails
Interpretive Trails
Pavilion/Large Shelter

- 200-300 People
- Kitchenette

Hillside Play
Small Splash Pad
Faux Rock Climbing Wall
Benches
Fishing Piers or Steps
Future Connect to the North

# 

Large Pavilion with restrooms and kitchenette at the end

Hillside Play with 6 play elements

Small Splash Pad with in-ground features only

Rock Climbing Wall panel system

Metal Trail Marker

## **CONCEPT B**

Hillside Play with 4 play elements

Splash Pad with 4 upright features

Large Pavilion with side restrooms and kitchenette

Small Pavilion/Performance Stage

Linear Fishing Pier outward of shoreline

## **CONCEPT C**

Large Pavilion with side restrooms and kitchenette

Small Pavilion/Performance Stage

Themed Splash Pad

Small Climbing Wall

Accessible Fishing Pier – T dock

Cut Metal Trail Marker

Small Hillside Play – natural theme