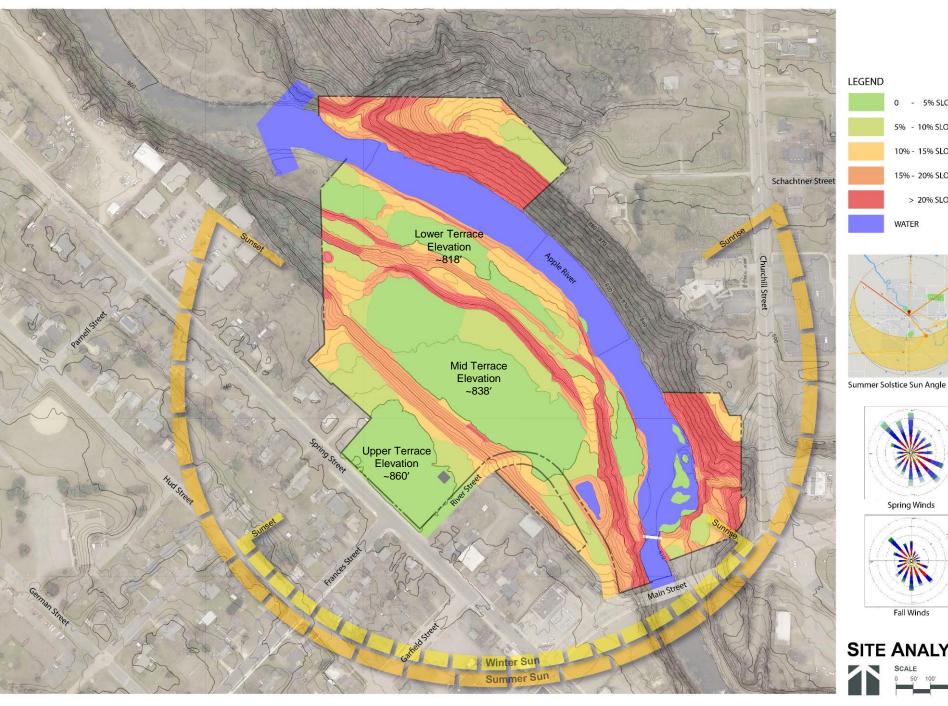

Winter Winds

10 Foot Contours Intervals

2 Foot Contours Intervals

Fall Winds

Spring Winds

- 5% SLOPES 5% - 10% SLOPES

10% - 15% SLOPES

15% - 20% SLOPES

WATER

> 20% SLOPES