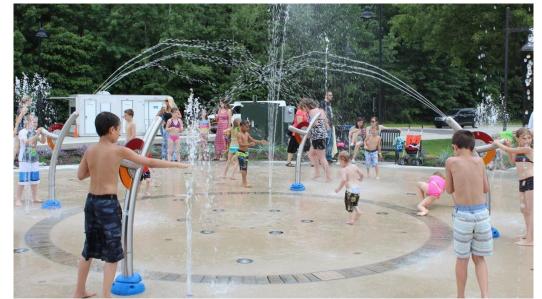

## Village Park

Somerset, Wisconsin

Public Engagement #1 Wish List

Lighted Trails
Extensive Walking Trails
Interpretive Trails
Pavilion/Large Shelter

- 200-300 People
- Kitchenette

Hillside Play
Small Splash Pad
Faux Rock Climbing Wall
Benches
Fishing Piers or Steps
Future Connect to the North

## **CONCEPT B**

Hillside Play with 4 play elements

Splash Pad with 4 upright features

Large Pavilion with side restrooms and kitchenette

Small Pavilion/Performance Stage

Linear Fishing Pier outward of shoreline