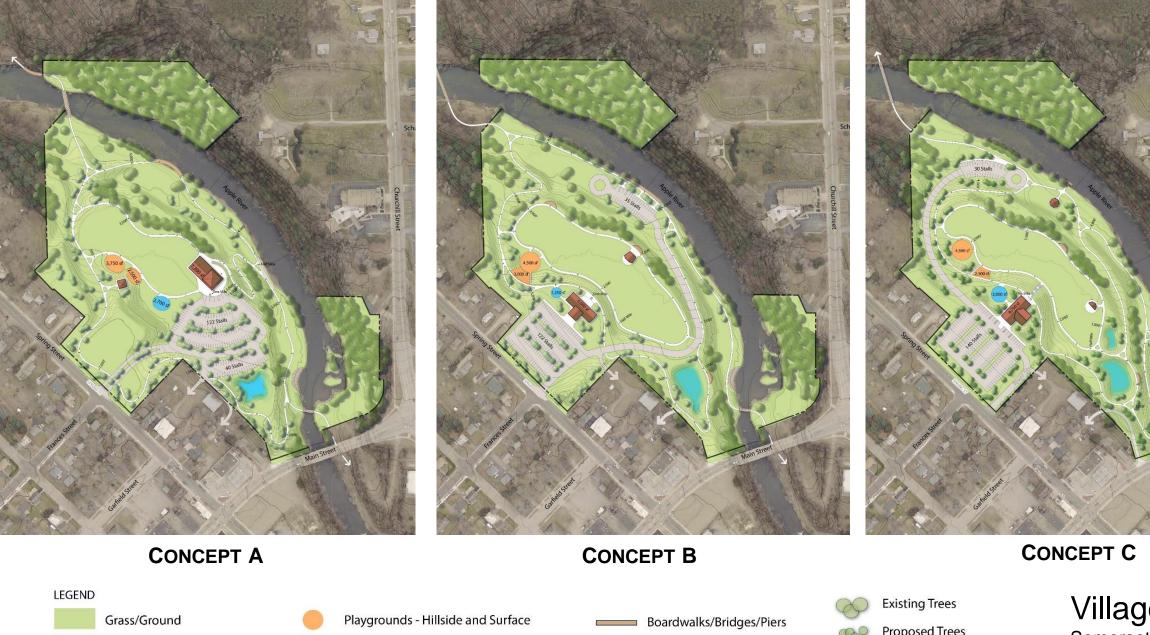

The resulting 3 concept plans are shown in this presentation. These concepts reflect the potential future of Village Park. The final Master Plan will be developed based on comments received during this presentation. The Master Plan is a road map to phasing and implementing Park improvements over several years and not immediate.

## **CONCEPT A**

# 

Large Pavilion with restrooms and kitchenette at the end

Hillside Play with 6 play elements

Small Splash Pad with in-ground features only

Rock Climbing Wall panel system

Metal Trail Marker

## **CONCEPT B**

Hillside Play with 4 play elements

Splash Pad with 4 upright features

Large Pavilion with side restrooms and kitchenette

Small Pavilion/Performance Stage

Linear Fishing Pier outward of shoreline

## **CONCEPT B**

## **CONCEPT C**

Large Pavilion with side restrooms and kitchenette

Small Pavilion/Performance Stage

Themed Splash Pad

Small Climbing Wall

Accessible Fishing Pier – T dock

Cut Metal Trail Marker

Small Hillside Play – natural theme

## **CONCEPT C**