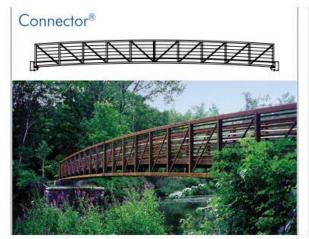

## Continental® Pedestrian Truss Styles\*

\*Custom styling is available to make your project a reality (e.g. skywalks, cable-stayed bridges).