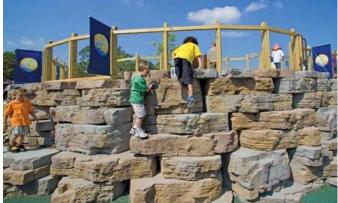

# 

Large Pavilion with restrooms and kitchenette at the end

Hillside Play with 6 play elements

Small Splash Pad with in-ground features only

Rock Climbing Wall panel system

Metal Trail Marker

Molded Trail Marker

Replica Stone Climbing Wall