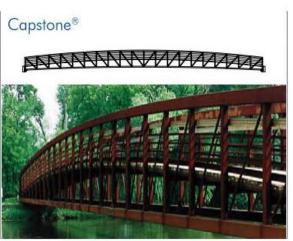

## Continental® Pedestrian Truss Styles\*

\*Custom styling is available to make your project a reality (e.g. skywalks, cable-stayed bridges).